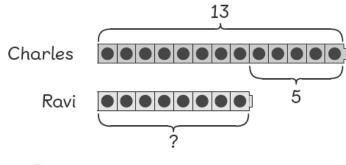

## Solving Word Problems

Hannah makes 12 paper flowers.
Emma makes 7 more paper flowers than Hannah makes.
How many paper flowers does Emma make?

Emma makes paper flowers.

2 Charles collects 13 leaves.
Ravi collects 5 fewer leaves than Charles collects.
How many leaves does Ravi collect?

Ravi collects leaves.

Addition and Subtraction Word Problems

| er? |
|-----|
|     |
|     |

|          | $\Big) \Big[$ | =                        |
|----------|---------------|--------------------------|
| Lulu has |               | fewer sweets than Amira. |