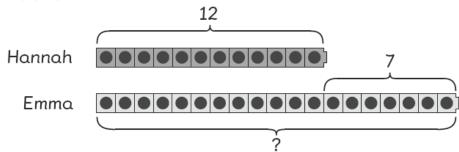

## Solving Word Problems

Hannah makes 12 paper flowers.
Emma makes 7 more paper flowers than Hannah makes.
How many paper flowers does Emma make?

Emma makes paper flowers.

2 Charles collects 13 leaves.
Ravi collects 5 fewer leaves than Charles collects.
How many leaves does Ravi collect?