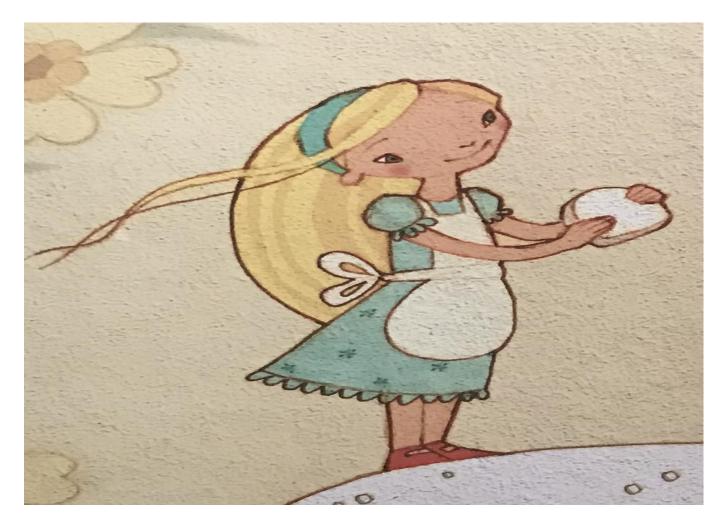

### How do you think Alice is feeling? How do you know?

Task: Making inferences

Use this picture to infer how Alice is feeling at this point in the story.