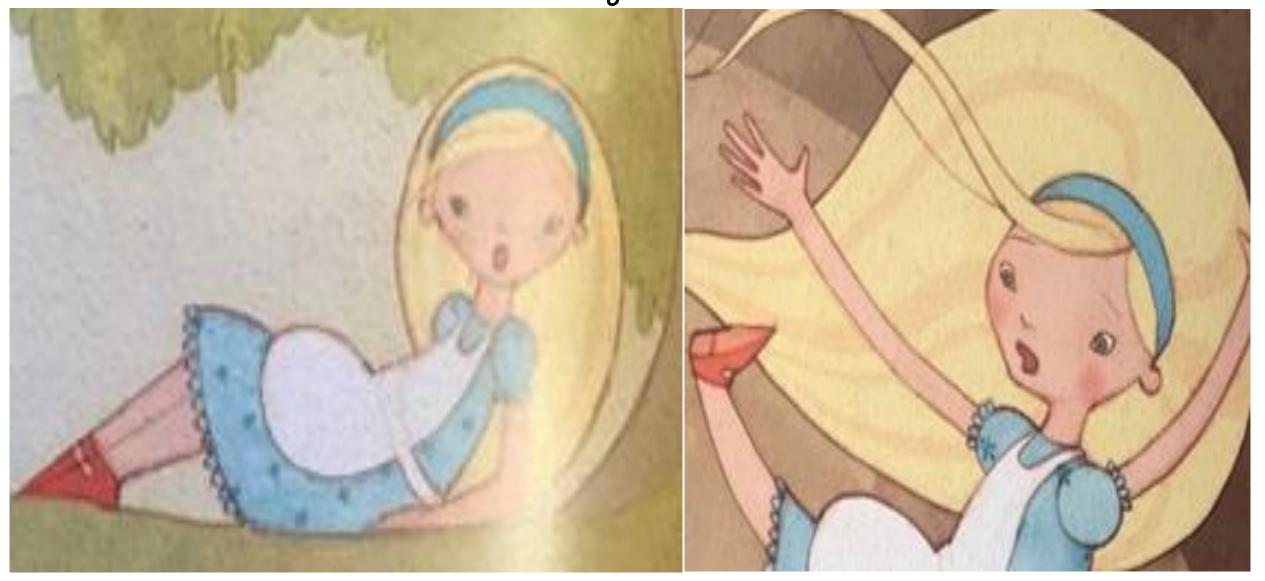

### How do you think Alice is feeling? How do you know?

Task: Making inferences

Use this picture to infer how Alice is feeling at this point in the story.