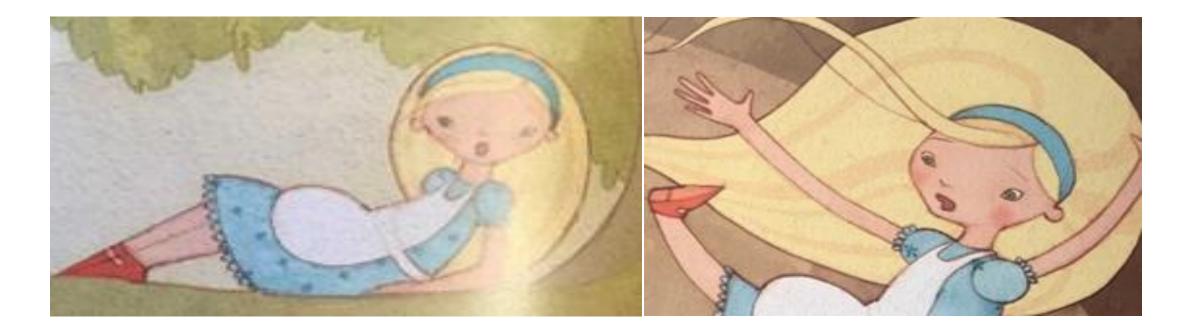

### How do you think Alice is feeling? How do you know?

Task: Making inferences

Use this picture to infer how Alice is feeling at this point in the story.