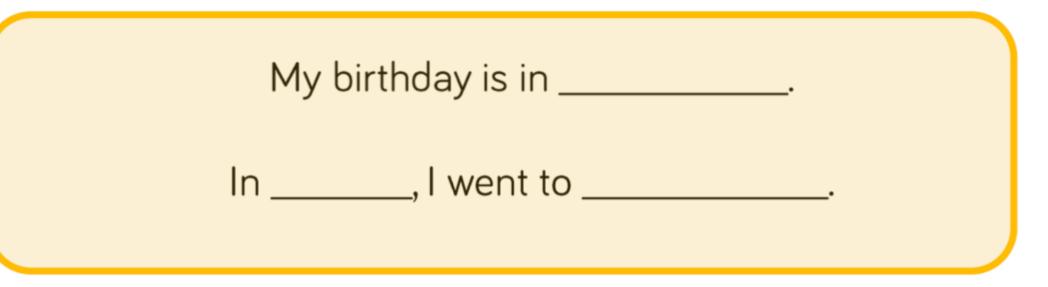

Use a calendar to look at the names of the months. Discuss special dates in different children's lives e.g. birthdays, celebrations, holidays.

Complete the sentences.