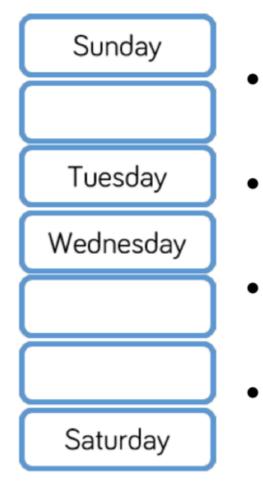

Fill in the missing days of the week and complete the sentences.

- Today is Wednesday, yesterday was \_\_\_\_\_.
- Yesterday was Monday, today is \_\_\_\_\_.
  - Today is Saturday, tomorrow is \_\_\_\_\_.
    - Tomorrow is \_\_\_\_\_, today is Wednesday.