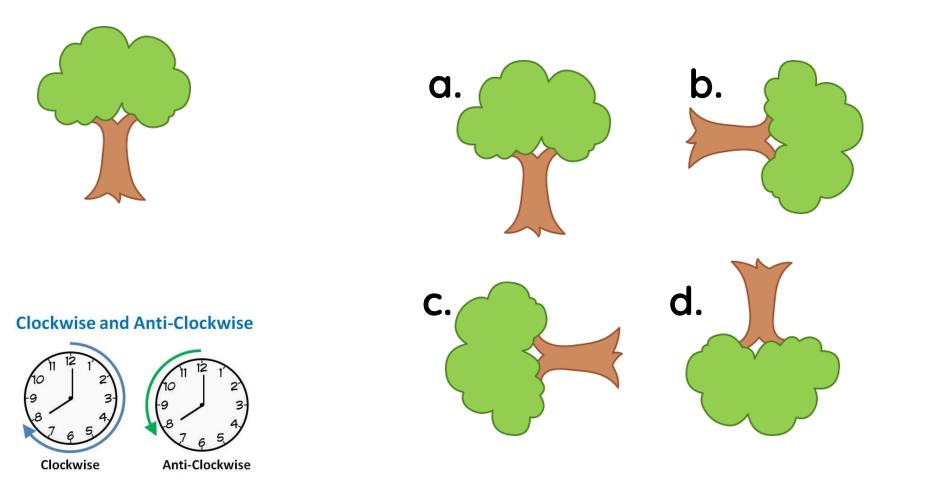

To recognise and make a quarter-turn, half-turn, three-quarter-turn and a whole-turn

# **Clockwise and Anti-Clockwise** Clockwise Anti-Clockwise



2 right angles 2 quarter turns or half turn

## Which tree has turned 90° anticlockwise?











Clockwise



## Which mouse has turned 180° clockwise?



### **Clockwise and Anti-Clockwise**





Clockwise













Clockwise



## Which pineapple has turned 90° clockwise?



Clockwise









Clockwise

Anti-Clockwise

а.





## Which unicorn has turned 360° clockwise?



### **Clockwise and Anti-Clockwise**





Clockwise













Clockwise









### Which Pocahontas has turned 180° anticlockwise?



### **Clockwise and Anti-Clockwise**





Clockwise

Anti-Clockwise

**a**.















Clockwise

Anti-Clockwise

**a**.



### Which Pikachu has turned 270° clockwise?

### **Clockwise and Anti-Clockwise**





Clockwise













Clockwise







### HOW MANY DID YOU ANSWER CORRECTLY?