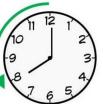

# **Clockwise and Anti-Clockwise** Clockwise Anti-Clockwise

2 right angles 2 quarter turns or half turn