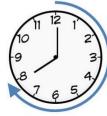

# **Clockwise and Anti-Clockwise** Clockwise Anti-Clockwise

2 right angles 2 quarter turns or half turn