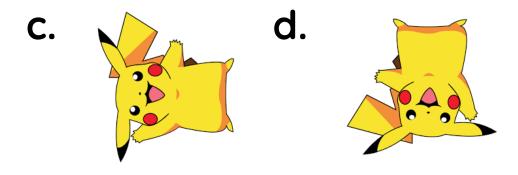

d Anti-Clockwise** Clockwise Anti-Clockwise



2 right angles 2 quarter turns or half turn

## Which tree has turned 90° anticlockwise?











Clockwise



## Which mouse has turned 180° clockwise?



### **Clockwise and Anti-Clockwise**





Clockwise













Clockwise



## Which pineapple has turned 90° clockwise?



Clockwise









Clockwise

Anti-Clockwise

а.





## Which unicorn has turned 360° clockwise?



### **Clockwise and Anti-Clockwise**





Clockwise













Clockwise









### Which Pocahontas has turned 180° anticlockwise?



### **Clockwise and Anti-Clockwise**





Clockwise

Anti-Clockwise

**a**.















Clockwise

Anti-Clockwise

**a**.



### Which Pikachu has turned 270° clockwise?

### **Clockwise and Anti-Clockwise**





Clockwise













Clockwise







### HOW MANY DID YOU ANSWER CORRECTLY?