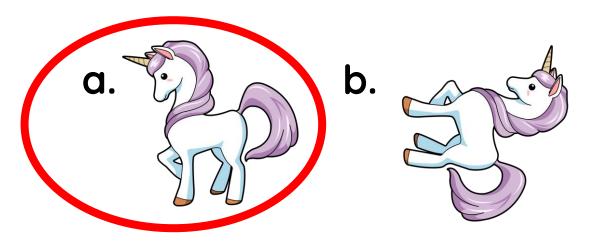

To recognise and make a quarter-turn, half-turn, three-quarter-turn and a whole-turn

# **Clockwise and Anti-Clockwise** Clockwise Anti-Clockwise



2 right angles 2 quarter turns or half turn

## Which tree has turned 90° anticlockwise?











Clockwise



## Which mouse has turned 180° clockwise?



### **Clockwise and Anti-Clockwise**





Clockwise













Clockwise



## Which pineapple has turned 90° clockwise?



Clockwise









Clockwise

Anti-Clockwise

а.





## Which unicorn has turned 360° clockwise?



### **Clockwise and Anti-Clockwise**





Clockwise













Clockwise









### Which Pocahontas has turned 180° anticlockwise?



### **Clockwise and Anti-Clockwise**





Clockwise

Anti-Clockwise

**a**.















Clockwise

Anti-Clockwise

**a**.



### Which Pikachu has turned 270° clockwise?

### **Clockwise and Anti-Clockwise**





Clockwise













Clockwise







### HOW MANY DID YOU ANSWER CORRECTLY?