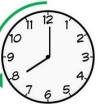

# **Clockwise and Anti-Clockwise** Clockwise Anti-Clockwise

2 right angles 2 quarter turns or half turn