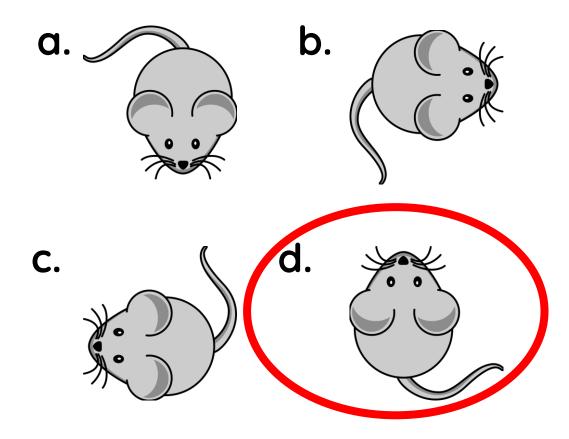

To recognise and make a quarter-turn, half-turn, three-quarter-turn and a whole-turn

# **Clockwise and Anti-Clockwise** Clockwise Anti-Clockwise



2 right angles 2 quarter turns or half turn

## Which tree has turned 90° anticlockwise?











Clockwise



## Which mouse has turned 180° clockwise?



### **Clockwise and Anti-Clockwise**





Clockwise













Clockwise



## Which pineapple has turned 90° clockwise?



Clockwise









Clockwise

Anti-Clockwise

а.





## Which unicorn has turned 360° clockwise?



### **Clockwise and Anti-Clockwise**





Clockwise













Clockwise









### Which Pocahontas has turned 180° anticlockwise?



### **Clockwise and Anti-Clockwise**





Clockwise

Anti-Clockwise

**a**.















Clockwise

Anti-Clockwise

**a**.



### Which Pikachu has turned 270° clockwise?

### **Clockwise and Anti-Clockwise**





Clockwise













Clockwise







### HOW MANY DID YOU ANSWER CORRECTLY?