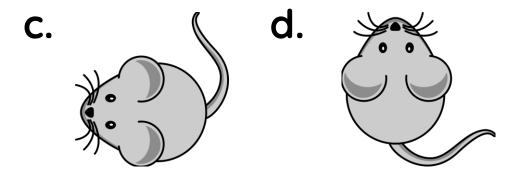

To recognise and make a quarter-turn, half-turn, three-quarter-turn and a whole-turn

# **Clockwise and Anti-Clockwise** Clockwise Anti-Clockwise



2 right angles 2 quarter turns or half turn

## Which tree has turned 90° anticlockwise?











Clockwise



## Which mouse has turned 180° clockwise?



### **Clockwise and Anti-Clockwise**





Clockwise













Clockwise



## Which pineapple has turned 90° clockwise?



Clockwise









Clockwise

Anti-Clockwise

а.





## Which unicorn has turned 360° clockwise?



### **Clockwise and Anti-Clockwise**





Clockwise













Clockwise









### Which Pocahontas has turned 180° anticlockwise?



### **Clockwise and Anti-Clockwise**





Clockwise

Anti-Clockwise

**a**.















Clockwise

Anti-Clockwise

**a**.



### Which Pikachu has turned 270° clockwise?

### **Clockwise and Anti-Clockwise**





Clockwise













Clockwise







### HOW MANY DID YOU ANSWER CORRECTLY?