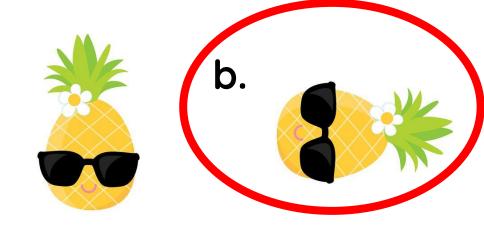

## Which pineapple has turned 90° clockwise?

Clockwise

Clockwise

Anti-Clockwise

а.