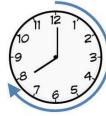

# **Clockwise and Anti-Clockwise** Clockwise Anti-Clockwise

2 right angles 2 quarter turns or half turn