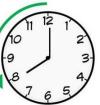

# **Clockwise and Anti-Clockwise** Clockwise Anti-Clockwise

2 right angles 2 quarter turns or half turn