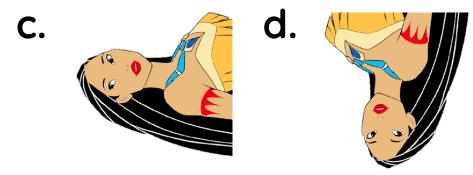

To recognise and make a quarter-turn, half-turn, three-quarter-turn and a whole-turn

# **Clockwise and Anti-Clockwise** Clockwise Anti-Clockwise



2 right angles 2 quarter turns or half turn

## Which tree has turned 90° anticlockwise?











Clockwise



## Which mouse has turned 180° clockwise?



### **Clockwise and Anti-Clockwise**





Clockwise













Clockwise



## Which pineapple has turned 90° clockwise?



Clockwise









Clockwise

Anti-Clockwise

а.





## Which unicorn has turned 360° clockwise?



### **Clockwise and Anti-Clockwise**





Clockwise













Clockwise









### Which Pocahontas has turned 180° anticlockwise?



### **Clockwise and Anti-Clockwise**





Clockwise

Anti-Clockwise

**a**.















Clockwise

Anti-Clockwise

**a**.



### Which Pikachu has turned 270° clockwise?

### **Clockwise and Anti-Clockwise**





Clockwise













Clockwise







### HOW MANY DID YOU ANSWER CORRECTLY?