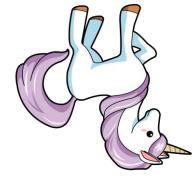

To recognise and make a quarter-turn, half-turn, three-quarter-turn and a whole-turn

# **Clockwise and Anti-Clockwise** Clockwise Anti-Clockwise



2 right angles 2 quarter turns or half turn

## Which tree has turned 90° anticlockwise?











Clockwise



## Which mouse has turned 180° clockwise?



### **Clockwise and Anti-Clockwise**





Clockwise













Clockwise



## Which pineapple has turned 90° clockwise?



Clockwise









Clockwise

Anti-Clockwise

а.





## Which unicorn has turned 360° clockwise?



### **Clockwise and Anti-Clockwise**





Clockwise













Clockwise









### Which Pocahontas has turned 180° anticlockwise?



### **Clockwise and Anti-Clockwise**





Clockwise

Anti-Clockwise

**a**.















Clockwise

Anti-Clockwise

**a**.



### Which Pikachu has turned 270° clockwise?

### **Clockwise and Anti-Clockwise**





Clockwise













Clockwise







### HOW MANY DID YOU ANSWER CORRECTLY?