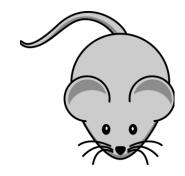

To recognise and make a quarter-turn, half-turn, three-quarter-turn and a whole-turn

# **Clockwise and Anti-Clockwise** Clockwise Anti-Clockwise



2 right angles 2 quarter turns or half turn

## Which tree has turned 90° anticlockwise?











Clockwise



## Which mouse has turned 180° clockwise?



### **Clockwise and Anti-Clockwise**





Clockwise













Clockwise



## Which pineapple has turned 90° clockwise?



Clockwise









Clockwise

Anti-Clockwise

а.





## Which unicorn has turned 360° clockwise?



### **Clockwise and Anti-Clockwise**





Clockwise













Clockwise









### Which Pocahontas has turned 180° anticlockwise?



### **Clockwise and Anti-Clockwise**





Clockwise

Anti-Clockwise

**a**.















Clockwise

Anti-Clockwise

**a**.



### Which Pikachu has turned 270° clockwise?

### **Clockwise and Anti-Clockwise**





Clockwise













Clockwise







### HOW MANY DID YOU ANSWER CORRECTLY?