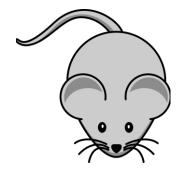

To recognise and make a quarter-turn, half-turn, three-quarter-turn and a whole-turn

# **Clockwise and Anti-Clockwise** Clockwise Anti-Clockwise



2 right angles 2 quarter turns or half turn

## Which tree has turned 90° anticlockwise?











Clockwise



## Which mouse has turned 180° clockwise?



### **Clockwise and Anti-Clockwise**





Clockwise













Clockwise



## Which pineapple has turned 90° clockwise?



Clockwise









Clockwise

Anti-Clockwise

а.





## Which unicorn has turned 360° clockwise?



### **Clockwise and Anti-Clockwise**





Clockwise













Clockwise









### Which Pocahontas has turned 180° anticlockwise?



### **Clockwise and Anti-Clockwise**





Clockwise

Anti-Clockwise

**a**.















Clockwise

Anti-Clockwise

**a**.



### Which Pikachu has turned 270° clockwise?

### **Clockwise and Anti-Clockwise**





Clockwise













Clockwise







### HOW MANY DID YOU ANSWER CORRECTLY?