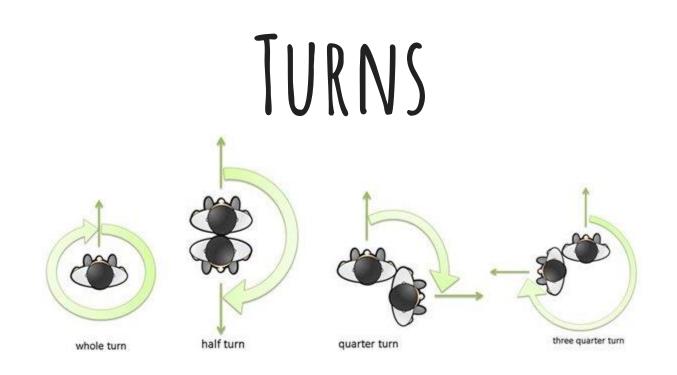

To recognise and make a quarter-turn, half-turn, three-quarter-turn and a whole-turn