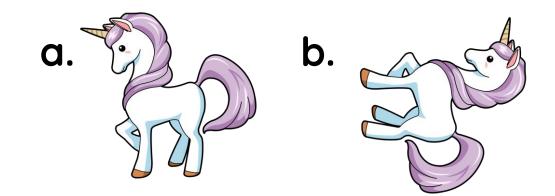

To recognise and make a quarter-turn, half-turn, three-quarter-turn and a whole-turn

# **Clockwise and Anti-Clockwise** Clockwise Anti-Clockwise



2 right angles 2 quarter turns or half turn

## Which tree has turned 90° anticlockwise?











Clockwise



## Which mouse has turned 180° clockwise?



### **Clockwise and Anti-Clockwise**





Clockwise













Clockwise



## Which pineapple has turned 90° clockwise?



Clockwise









Clockwise

Anti-Clockwise

а.





## Which unicorn has turned 360° clockwise?



### **Clockwise and Anti-Clockwise**





Clockwise













Clockwise









### Which Pocahontas has turned 180° anticlockwise?



### **Clockwise and Anti-Clockwise**





Clockwise

Anti-Clockwise

**a**.















Clockwise

Anti-Clockwise

**a**.



### Which Pikachu has turned 270° clockwise?

### **Clockwise and Anti-Clockwise**





Clockwise













Clockwise







### HOW MANY DID YOU ANSWER CORRECTLY?