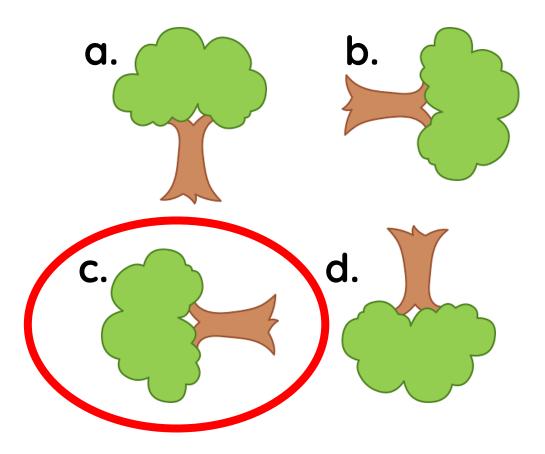

To recognise and make a quarter-turn, half-turn, three-quarter-turn and a whole-turn

# **Clockwise and Anti-Clockwise** Clockwise Anti-Clockwise



2 right angles 2 quarter turns or half turn

## Which tree has turned 90° anticlockwise?











Clockwise



## Which mouse has turned 180° clockwise?



### **Clockwise and Anti-Clockwise**





Clockwise













Clockwise



## Which pineapple has turned 90° clockwise?



Clockwise









Clockwise

Anti-Clockwise

а.





## Which unicorn has turned 360° clockwise?



### **Clockwise and Anti-Clockwise**





Clockwise













Clockwise









### Which Pocahontas has turned 180° anticlockwise?



### **Clockwise and Anti-Clockwise**





Clockwise

Anti-Clockwise

**a**.















Clockwise

Anti-Clockwise

**a**.



### Which Pikachu has turned 270° clockwise?

### **Clockwise and Anti-Clockwise**





Clockwise













Clockwise







### HOW MANY DID YOU ANSWER CORRECTLY?