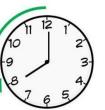

# **Clockwise and Anti-Clockwise** Clockwise Anti-Clockwise

2 right angles 2 quarter turns or half turn