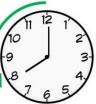

# **Clockwise and Anti-Clockwise** Clockwise Anti-Clockwise

2 right angles 2 quarter turns or half turn