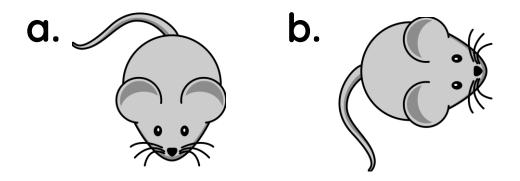

To recognise and make a quarter-turn, half-turn, three-quarter-turn and a whole-turn

# **Clockwise and Anti-Clockwise** Clockwise Anti-Clockwise



2 right angles 2 quarter turns or half turn

## Which tree has turned 90° anticlockwise?











Clockwise



## Which mouse has turned 180° clockwise?



### **Clockwise and Anti-Clockwise**





Clockwise













Clockwise



## Which pineapple has turned 90° clockwise?



Clockwise









Clockwise

Anti-Clockwise

а.





## Which unicorn has turned 360° clockwise?



### **Clockwise and Anti-Clockwise**





Clockwise













Clockwise









### Which Pocahontas has turned 180° anticlockwise?



### **Clockwise and Anti-Clockwise**





Clockwise

Anti-Clockwise

**a**.















Clockwise

Anti-Clockwise

**a**.



### Which Pikachu has turned 270° clockwise?

### **Clockwise and Anti-Clockwise**





Clockwise













Clockwise







### HOW MANY DID YOU ANSWER CORRECTLY?