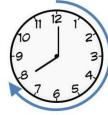

# **Clockwise and Anti-Clockwise** Clockwise Anti-Clockwise

2 right angles 2 quarter turns or half turn