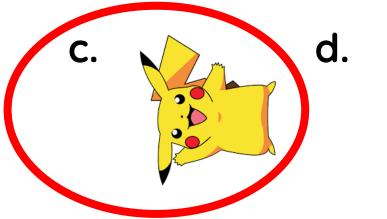

kwise Anti-Clockwise



2 right angles 2 quarter turns or half turn

## Which tree has turned 90° anticlockwise?











Clockwise



## Which mouse has turned 180° clockwise?



### **Clockwise and Anti-Clockwise**





Clockwise













Clockwise



## Which pineapple has turned 90° clockwise?



Clockwise









Clockwise

Anti-Clockwise

а.





## Which unicorn has turned 360° clockwise?



### **Clockwise and Anti-Clockwise**





Clockwise













Clockwise









### Which Pocahontas has turned 180° anticlockwise?



### **Clockwise and Anti-Clockwise**





Clockwise

Anti-Clockwise

**a**.















Clockwise

Anti-Clockwise

**a**.



### Which Pikachu has turned 270° clockwise?

### **Clockwise and Anti-Clockwise**





Clockwise













Clockwise







### HOW MANY DID YOU ANSWER CORRECTLY?