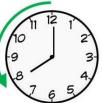

# **Clockwise and Anti-Clockwise** Clockwise Anti-Clockwise

2 right angles 2 quarter turns or half turn