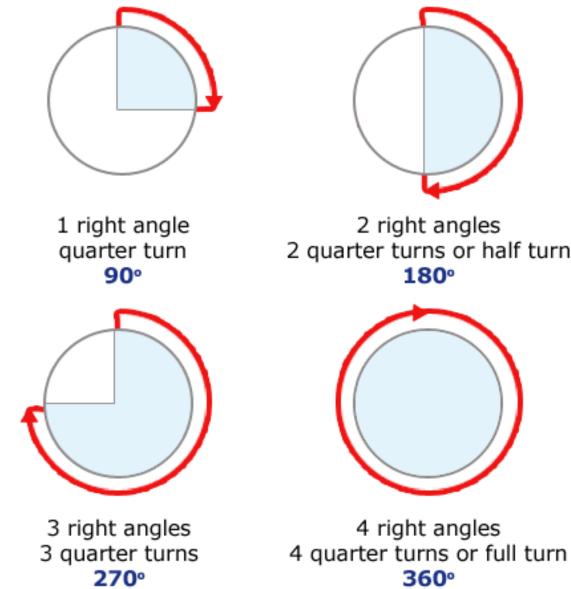

# **Clockwise and Anti-Clockwise** Clockwise Anti-Clockwise

2 right angles 2 quarter turns or half turn