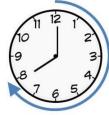

# **Clockwise and Anti-Clockwise** Clockwise Anti-Clockwise

2 right angles 2 quarter turns or half turn