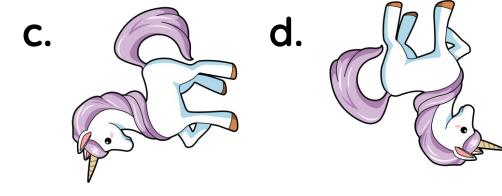

To recognise and make a quarter-turn, half-turn, three-quarter-turn and a whole-turn

# **Clockwise and Anti-Clockwise** Clockwise Anti-Clockwise



2 right angles 2 quarter turns or half turn

## Which tree has turned 90° anticlockwise?











Clockwise



## Which mouse has turned 180° clockwise?



### **Clockwise and Anti-Clockwise**





Clockwise













Clockwise



## Which pineapple has turned 90° clockwise?



Clockwise









Clockwise

Anti-Clockwise

а.





## Which unicorn has turned 360° clockwise?



### **Clockwise and Anti-Clockwise**





Clockwise













Clockwise









### Which Pocahontas has turned 180° anticlockwise?



### **Clockwise and Anti-Clockwise**





Clockwise

Anti-Clockwise

**a**.















Clockwise

Anti-Clockwise

**a**.



### Which Pikachu has turned 270° clockwise?

### **Clockwise and Anti-Clockwise**





Clockwise













Clockwise







### HOW MANY DID YOU ANSWER CORRECTLY?