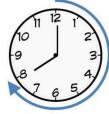

# **Clockwise and Anti-Clockwise** Clockwise Anti-Clockwise

2 right angles 2 quarter turns or half turn