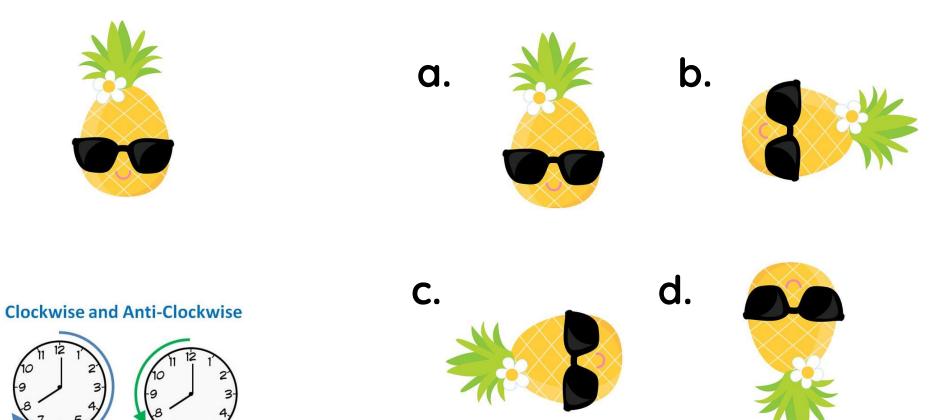

## Which pineapple has turned 90° clockwise?

Clockwise

Clockwise

Anti-Clockwise

а.