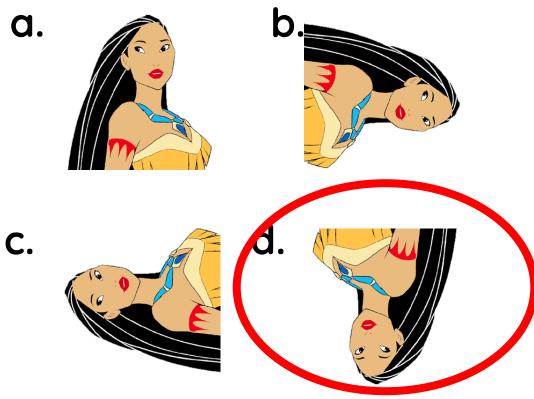

To recognise and make a quarter-turn, half-turn, three-quarter-turn and a whole-turn

# **Clockwise and Anti-Clockwise** Clockwise Anti-Clockwise



2 right angles 2 quarter turns or half turn

## Which tree has turned 90° anticlockwise?











Clockwise



## Which mouse has turned 180° clockwise?



### **Clockwise and Anti-Clockwise**





Clockwise













Clockwise



## Which pineapple has turned 90° clockwise?



Clockwise









Clockwise

Anti-Clockwise

а.





## Which unicorn has turned 360° clockwise?



### **Clockwise and Anti-Clockwise**





Clockwise













Clockwise









### Which Pocahontas has turned 180° anticlockwise?



### **Clockwise and Anti-Clockwise**





Clockwise

Anti-Clockwise

**a**.















Clockwise

Anti-Clockwise

**a**.



### Which Pikachu has turned 270° clockwise?

### **Clockwise and Anti-Clockwise**





Clockwise













Clockwise







### HOW MANY DID YOU ANSWER CORRECTLY?