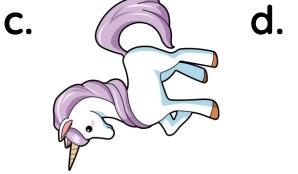

To recognise and make a quarter-turn, half-turn, three-quarter-turn and a whole-turn

# **Clockwise and Anti-Clockwise** Clockwise Anti-Clockwise



2 right angles 2 quarter turns or half turn

## Which tree has turned 90° anticlockwise?











Clockwise



## Which mouse has turned 180° clockwise?



### **Clockwise and Anti-Clockwise**





Clockwise













Clockwise



## Which pineapple has turned 90° clockwise?



Clockwise









Clockwise

Anti-Clockwise

а.





## Which unicorn has turned 360° clockwise?



### **Clockwise and Anti-Clockwise**





Clockwise













Clockwise









### Which Pocahontas has turned 180° anticlockwise?



### **Clockwise and Anti-Clockwise**





Clockwise

Anti-Clockwise

**a**.















Clockwise

Anti-Clockwise

**a**.



### Which Pikachu has turned 270° clockwise?

### **Clockwise and Anti-Clockwise**





Clockwise













Clockwise







### HOW MANY DID YOU ANSWER CORRECTLY?