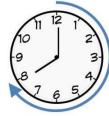

# **Clockwise and Anti-Clockwise** Clockwise Anti-Clockwise

2 right angles 2 quarter turns or half turn