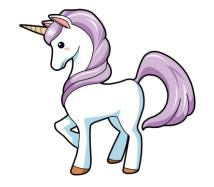

To recognise and make a quarter-turn, half-turn, three-quarter-turn and a whole-turn

# **Clockwise and Anti-Clockwise** Clockwise Anti-Clockwise



2 right angles 2 quarter turns or half turn

## Which tree has turned 90° anticlockwise?











Clockwise



## Which mouse has turned 180° clockwise?



### **Clockwise and Anti-Clockwise**





Clockwise













Clockwise



## Which pineapple has turned 90° clockwise?



Clockwise









Clockwise

Anti-Clockwise

а.





## Which unicorn has turned 360° clockwise?



### **Clockwise and Anti-Clockwise**





Clockwise













Clockwise









### Which Pocahontas has turned 180° anticlockwise?



### **Clockwise and Anti-Clockwise**





Clockwise

Anti-Clockwise

**a**.















Clockwise

Anti-Clockwise

**a**.



### Which Pikachu has turned 270° clockwise?

### **Clockwise and Anti-Clockwise**





Clockwise













Clockwise







### HOW MANY DID YOU ANSWER CORRECTLY?