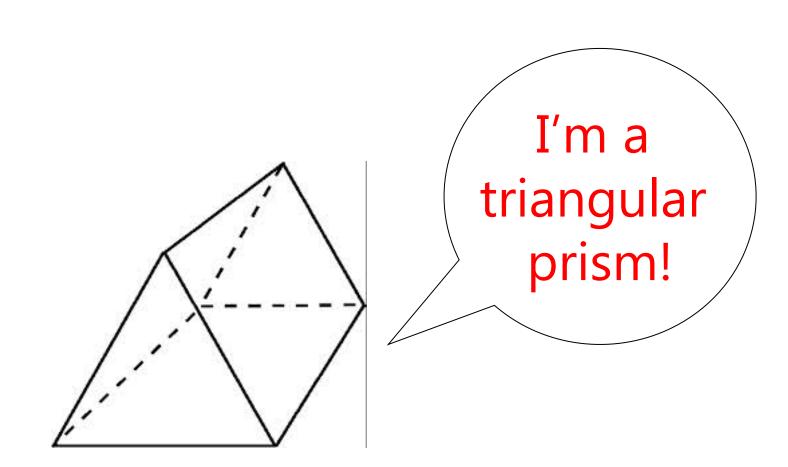

I have 12 straight edges.

I have 8 vertices.

I have 5 flat faces; 2 are triangles and 3 are rectangles.

I have 9 straight edges.

I have 6 vertices.

I have 7 flat faces; 2 are pentagons and 5 are rectangles.