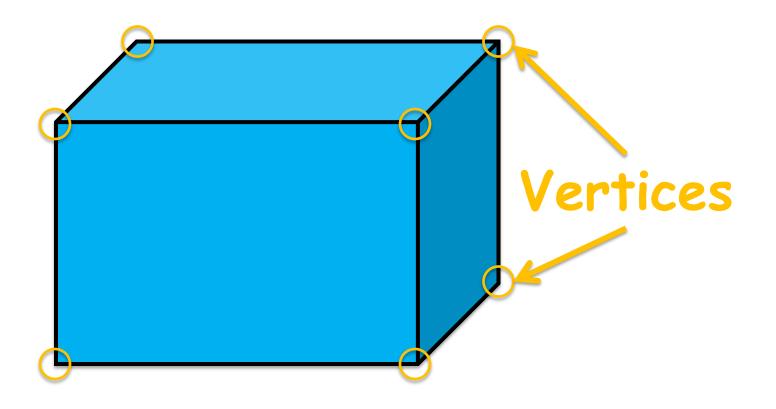

My flat face is a circle.

I have 6 flat square faces.

I have 12 straight edges.

I have 8 vertices.

I have 2 flat circular faces.

I have no straight edges.

I have one curved face.

I have 6 flat faces; 2 are squares and 4 are rectangles.

I have 12 straight edges.

I have 8 vertices.

I have 5 flat faces; 2 are triangles and 3 are rectangles.

I have 9 straight edges.

I have 6 vertices.

I have 7 flat faces; 2 are pentagons and 5 are rectangles.