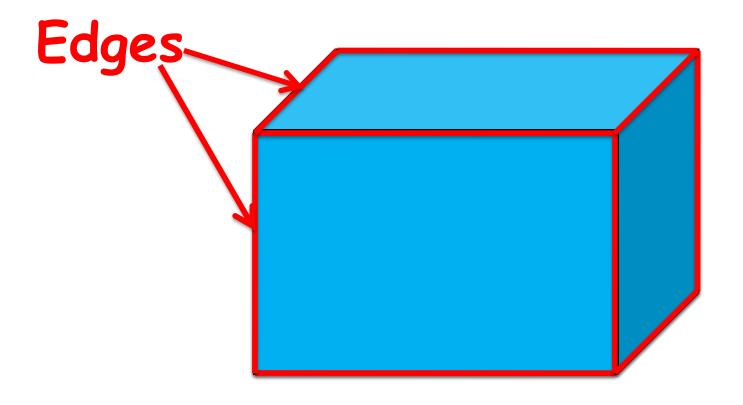

My flat face is a circle.

I have 6 flat square faces.

I have 12 straight edges.

I have 8 vertices.

I have 2 flat circular faces.

I have no straight edges.

I have one curved face.

I have 6 flat faces; 2 are squares and 4 are rectangles.

I have 12 straight edges.

I have 8 vertices.

I have 5 flat faces; 2 are triangles and 3 are rectangles.

I have 9 straight edges.

I have 6 vertices.

I have 7 flat faces; 2 are pentagons and 5 are rectangles.