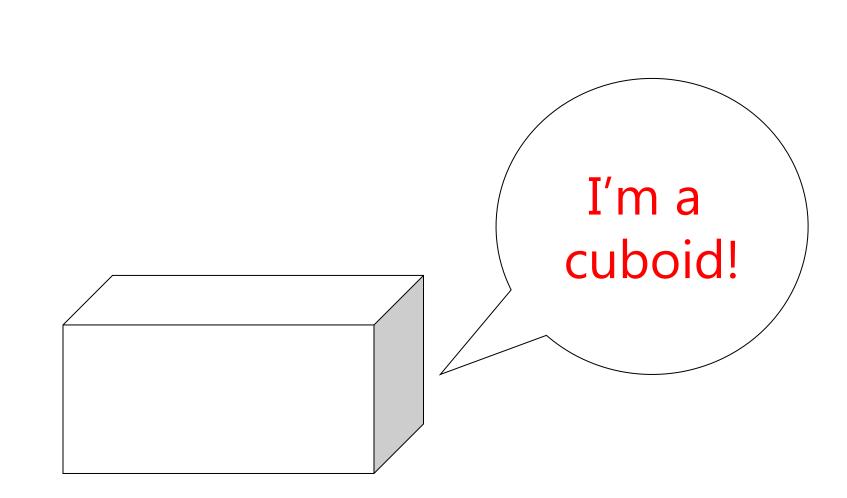

My flat face is a circle.

I have 6 flat square faces.

I have 12 straight edges.

I have 8 vertices.

I have 2 flat circular faces.

I have no straight edges.

I have one curved face.

I have 6 flat faces; 2 are squares and 4 are rectangles.