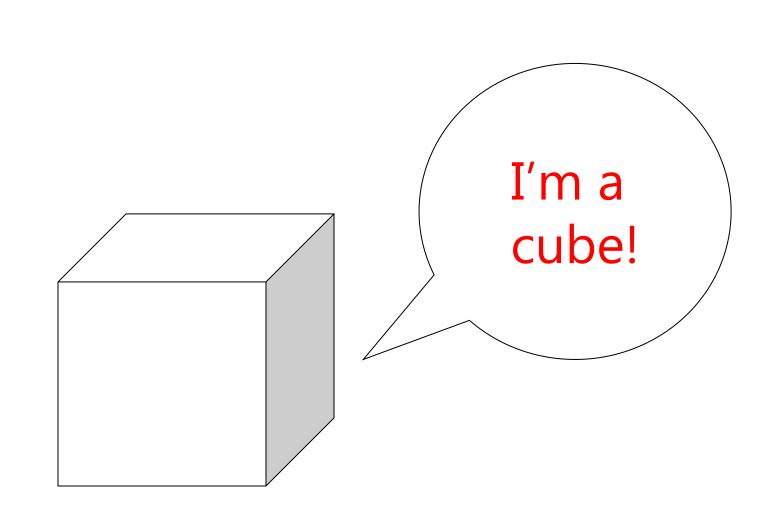

My flat face is a circle.

I have 6 flat square faces.

I have 12 straight edges.

I have 8 vertices.

I have 2 flat circular faces.

I have no straight edges.

I have one curved face.

I have 6 flat faces; 2 are squares and 4 are rectangles.