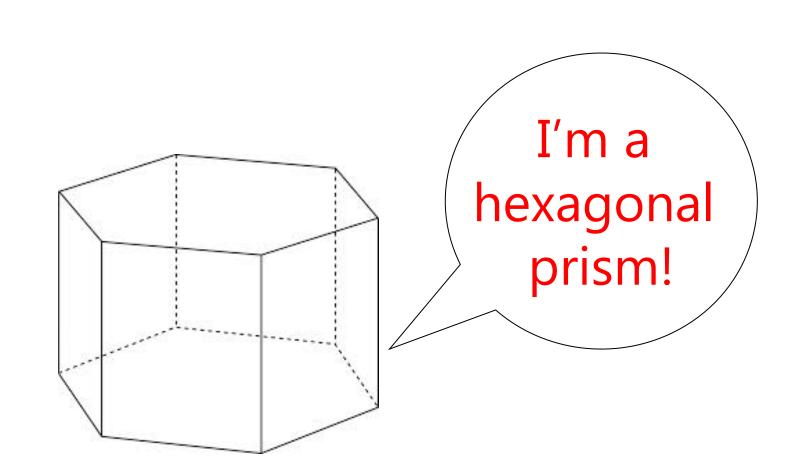

I have 15 straight edges.

I have 10 vertices.

I have 8 flat faces; 2 are hexagons and 6 are rectangles.

I have 18 straight edges.

I have 12 vertices.