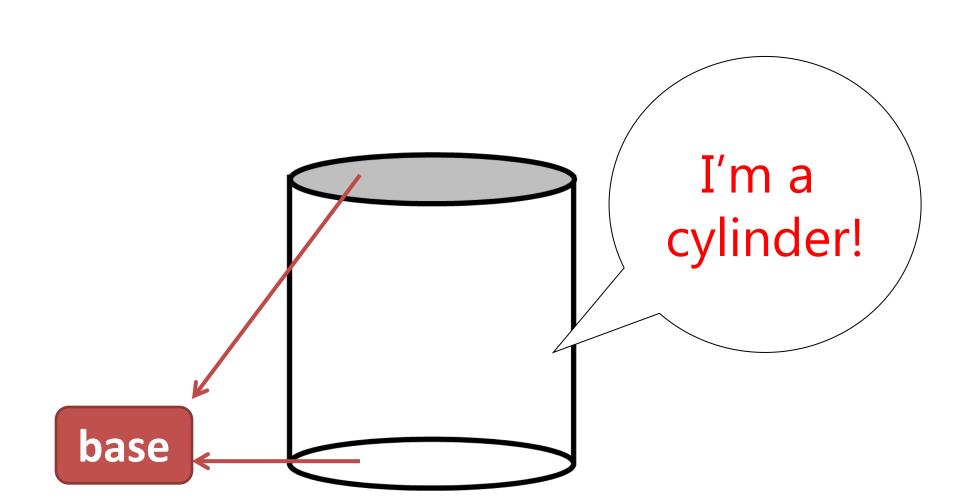

My flat face is a circle.

I have 6 flat square faces.

I have 12 straight edges.

I have 8 vertices.

I have 2 flat circular faces.

I have no straight edges.

I have one curved face.

I have 6 flat faces; 2 are squares and 4 are rectangles.