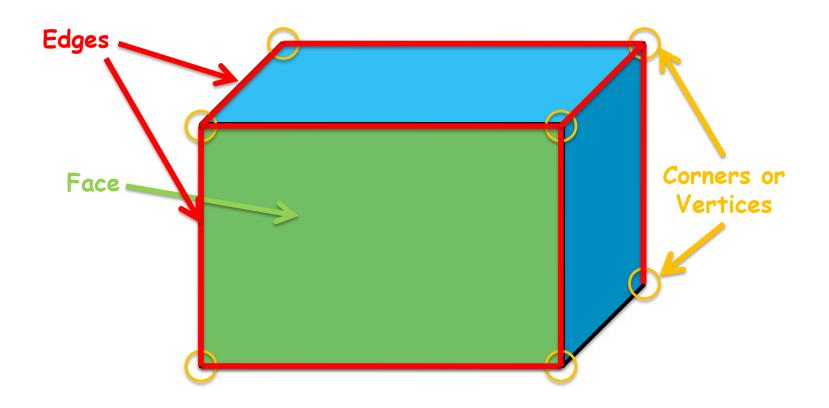

## What properties does a 3D SHAPE have ?

I have no flat faces.

I have no straight edges.

I have just one curved face.

I have 4 triangle flat faces.

I have 1 square faces.

I have one curved face and one flat face.

My flat face is a circle.

I have 6 flat square faces.

I have 12 straight edges.

I have 8 vertices.

I have 2 flat circular faces.

I have no straight edges.

I have one curved face.

I have 6 flat faces; 2 are squares and 4 are rectangles.