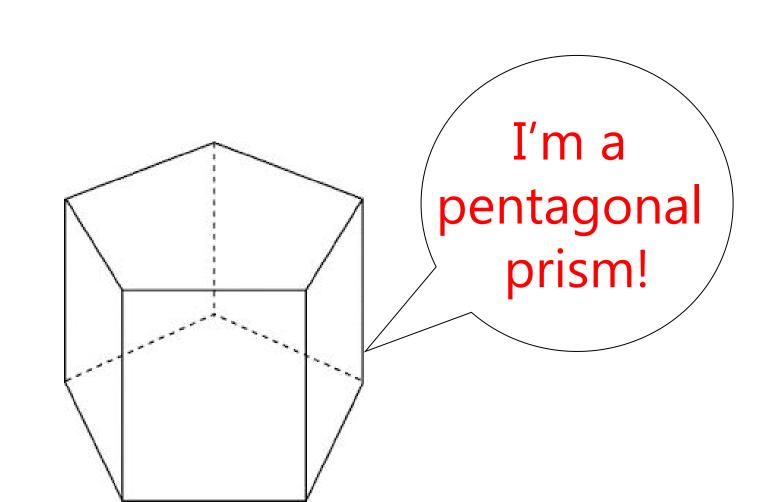

I have 12 straight edges.

I have 8 vertices.

I have 5 flat faces; 2 are triangles and 3 are rectangles.

I have 9 straight edges.

I have 6 vertices.

I have 7 flat faces; 2 are pentagons and 5 are rectangles.