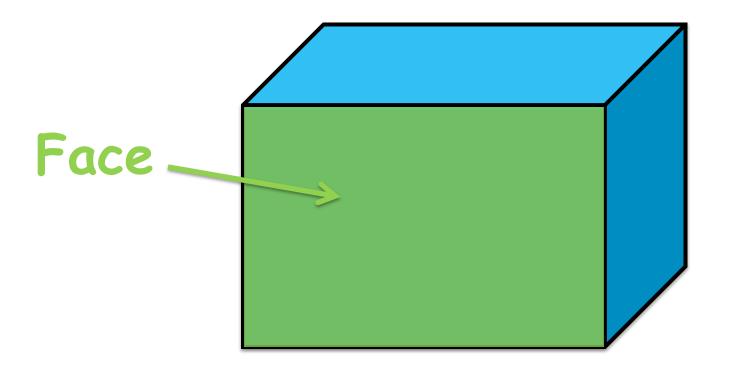

## What properties does a 3D SHAPE have ?

I have no flat faces.

I have no straight edges.

I have just one curved face.

I have 4 triangle flat faces.

I have 1 square faces.

I have one curved face and one flat face.