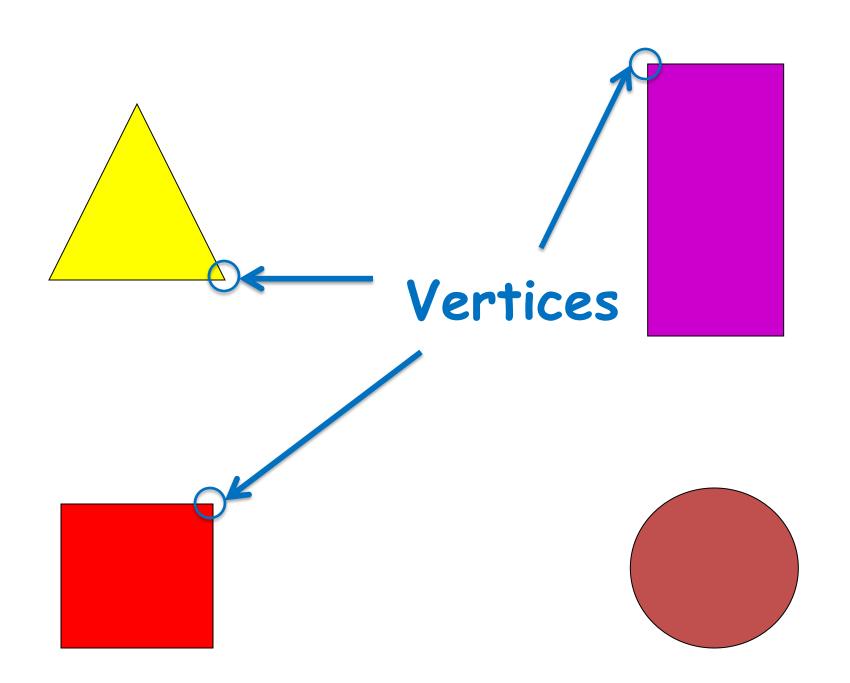

## What properties does a 2D SHAPE have ?

## Can you guess the shape?

I have 1 curved side.

I have no vertices.

I have 1 straight sides.

I have 1 curved side.

I have 0 vertices.

I am a flat shape.
I have 3 straight sides.
I have 3 vertices.

I have 4 straight sides.