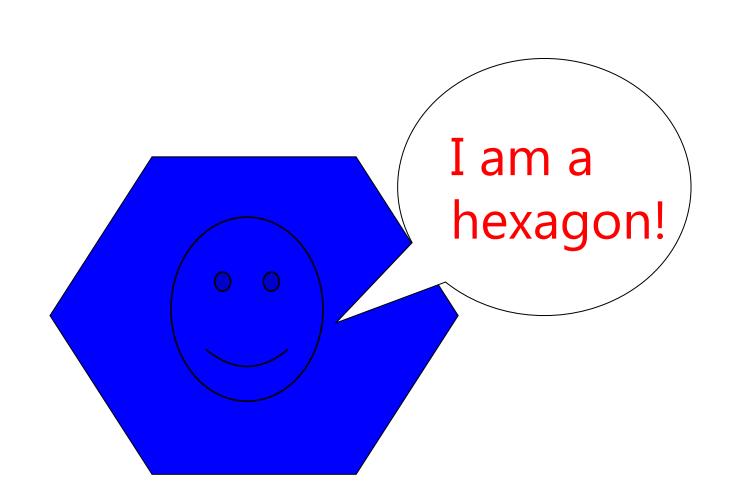

I have 5 straight sides.

I have 5 vertices.

I have 6 straight sides.

I have 6 vertices.

I have 7 straight sides.

I have 7 vertices.

I am a flat shape.
I have 8 straight sides.
I have 8 vertices.
What shape am I?