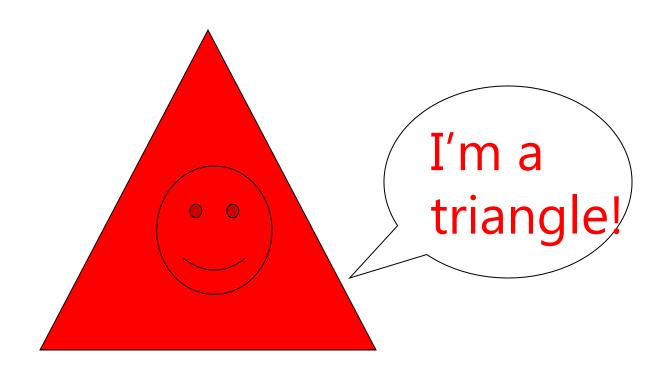

## Can you guess the shape?

I have 1 curved side.

I have no vertices.

I have 1 straight sides.

I have 1 curved side.

I have 0 vertices.

I am a flat shape.
I have 3 straight sides.
I have 3 vertices.

I have 4 straight sides.