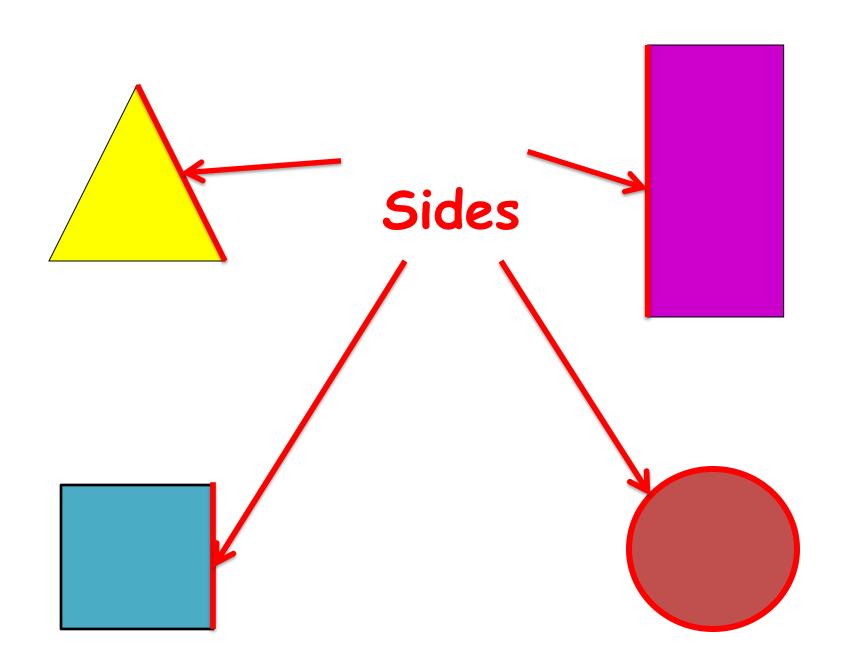

## What properties does a 2D SHAPE have ?

## Can you guess the shape?

I have 1 curved side.

I have no vertices.

I have 1 straight sides.

I have 1 curved side.

I have 0 vertices.

I am a flat shape.
I have 3 straight sides.
I have 3 vertices.

I have 4 straight sides.