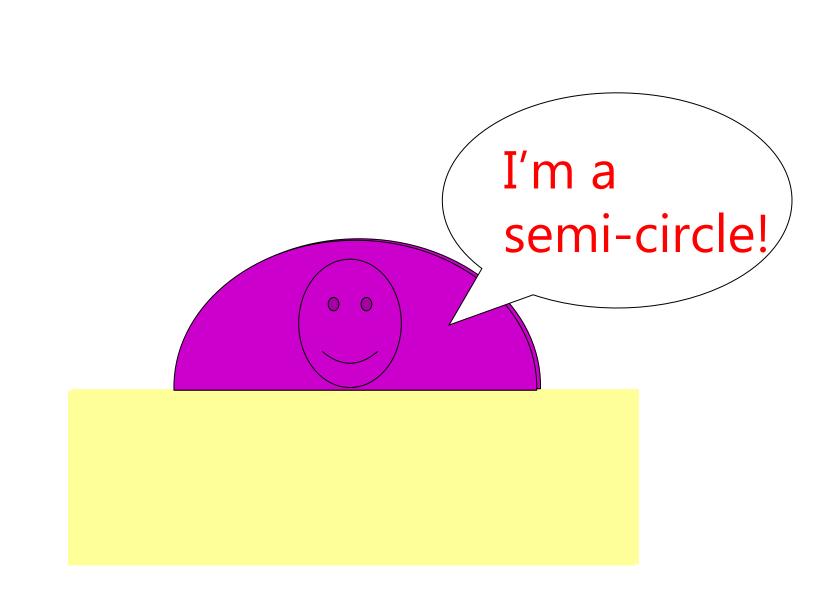

## Can you guess the shape?

I have 1 curved side.

I have no vertices.

I have 1 straight sides.

I have 1 curved side.

I have 0 vertices.

I am a flat shape.
I have 3 straight sides.
I have 3 vertices.

I have 4 straight sides.