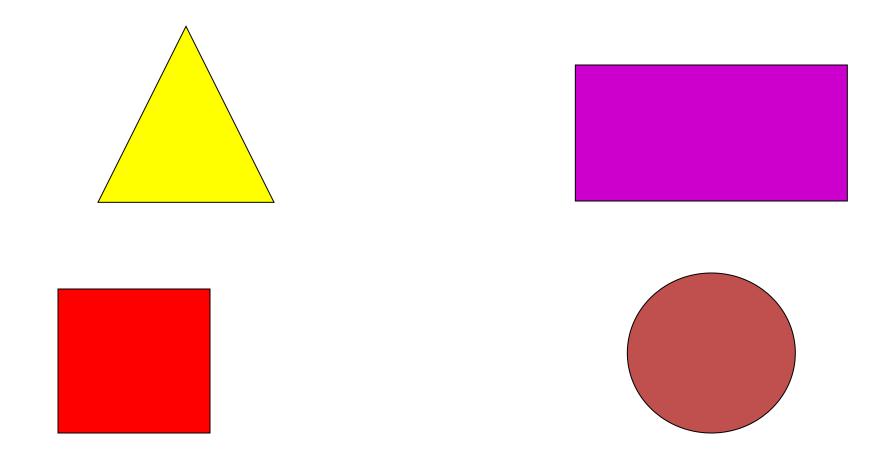

## 2D Shape Quiz

## What properties does a 2D SHAPE have ?









## Can you guess the shape?

I have 1 curved side.

I have no vertices.



I have 1 straight sides.

I have 1 curved side.

I have 0 vertices.



I am a flat shape.
I have 3 straight sides.
I have 3 vertices.





I have 4 straight sides.

I have 4 vertices.

All my sides are the same length.



I'm a square!

I have 4 straight sides.

I have 4 vertices.

I have two short sides and two long sides.



We are all quadrilaterals.

We all have 4 sides.



I have 5 straight sides.

I have 5 vertices.



I have 6 straight sides.

I have 6 vertices.



I have 7 straight sides.

I have 7 vertices.



I am a flat shape.
I have 8 straight sides.
I have 8 vertices.
What shape am I?







## WELL DONE!