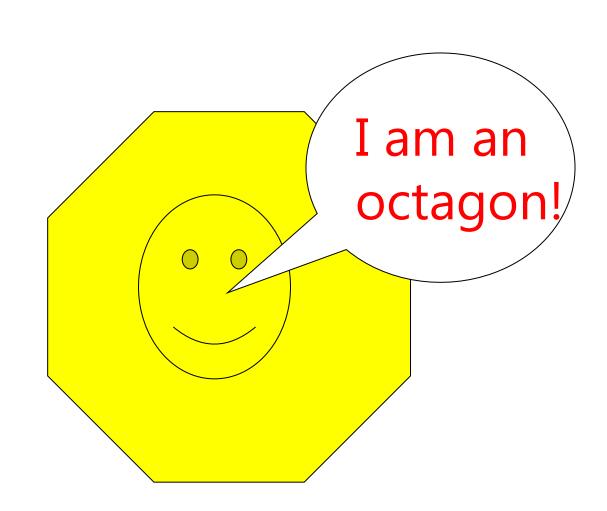

I have 5 straight sides.

I have 5 vertices.

I have 6 straight sides.

I have 6 vertices.

I have 7 straight sides.

I have 7 vertices.

I am a flat shape.
I have 8 straight sides.
I have 8 vertices.
What shape am I?