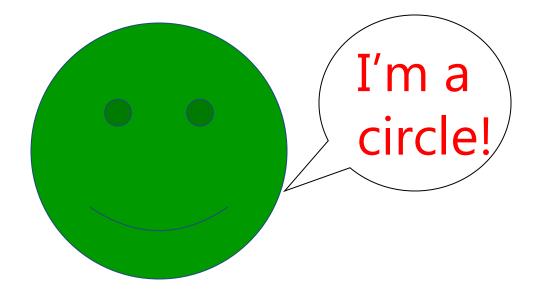

## Can you guess the shape?

I have 1 curved side.

I have no vertices.

I have 1 straight sides.

I have 1 curved side.

I have 0 vertices.

I am a flat shape.
I have 3 straight sides.
I have 3 vertices.

I have 4 straight sides.