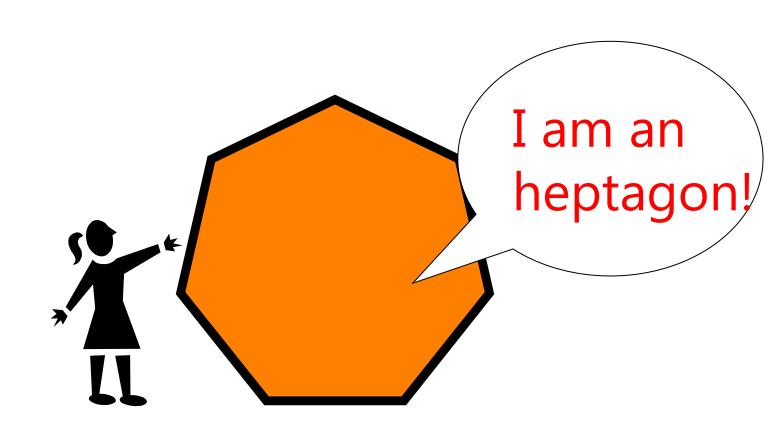

I have 5 straight sides.

I have 5 vertices.

I have 6 straight sides.

I have 6 vertices.

I have 7 straight sides.

I have 7 vertices.

I am a flat shape.
I have 8 straight sides.
I have 8 vertices.
What shape am I?