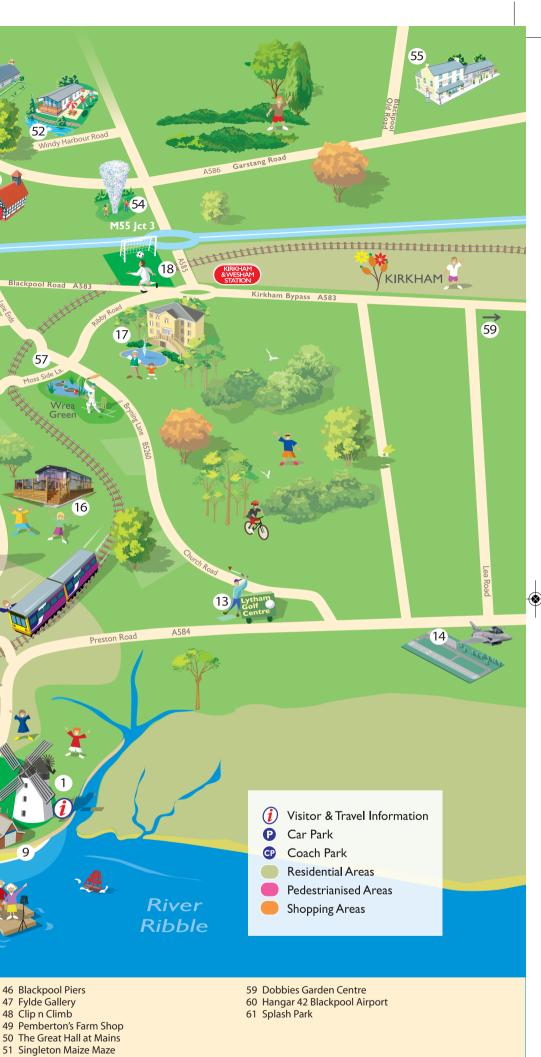

## Key to shopping areas, places of interest, amenities etc.

- Lytham Windmill
  Assembly Rooms
- 3 Lytham Cricket Club 4 Lowther Pavilion & Gardens
- 5 Lytham Hall

۲

6 Green Drive Golf Course 7 Fairhaven Golf Course

- 8 Fylde Rugby Club 9 Lytham Lifeboat Museum
- 10 Ribble Cruising Club
- 11 Queen Elizabeth II Fields & Park View Playing Area
- 12 Witch Wood
- 13 Lytham Golf Centre
- 14 BAE Warton
- 15 Lytham Crematorium
- 16 Eastham Hall Caravan Park
- 17 Ribby Hall Village 18 AFC Fylde Football Club
- 19 Green Drive Walk
- 26 Miniature Golf Course & Railway 27 St. Annes Swimming Pool
- 28 Promenade Gardens29 RNLI Lifeboat Station 30 The Boating Pool
  - 31 The Bandstand
    - 32 St Annes Pier

20 Lytham Heritage Centre

23 RSPB Discovery Centre

22 Fairhaven Lakes & Gardens

25 Royal Lytham & St. Annes Golf Club

21 The White Church

24 Ramp City

33 Town Hall

-🐼-

- 34 The Island
- 35 Beach Huts
- 36 AKS School
- 37 Wood Street Cafe Quarter
- 38 Ashton Gardens39 St Annes Old Links Golf Course40 St Annes Cricket Club
- 41 Blackpool Airport
- 42 Tram Terminus
- 43 Blackpool Pleasure Beach
- 44 Sandcastle Waterpark
- 45 Blackpool Tower

50 The Great Hall at Mains 51 Singleton Maize Maze

47 Fylde Gallery

48 Clip n Climb

- 53 Old Fire Station, Singleton
- 54 Glasform, Singleton
- 55 Cartford Inn
- 56 Ream Hills, Weeton
- 57 The Villa Hotel, Wrea Green
- 58 Staining Lodge Golf Course

52 Windy Harbour Caravan Park