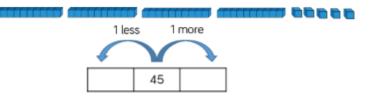

One more than \_\_\_\_ is \_\_\_\_.

One less than \_\_\_\_ is \_\_\_\_.

4.

One less than 49 is \_\_\_\_\_.

One more than 49 is \_\_\_\_\_

One less than 32 is \_\_\_\_\_.

One more than 32 is \_\_\_\_\_.

One less than 40 is \_\_\_\_\_.